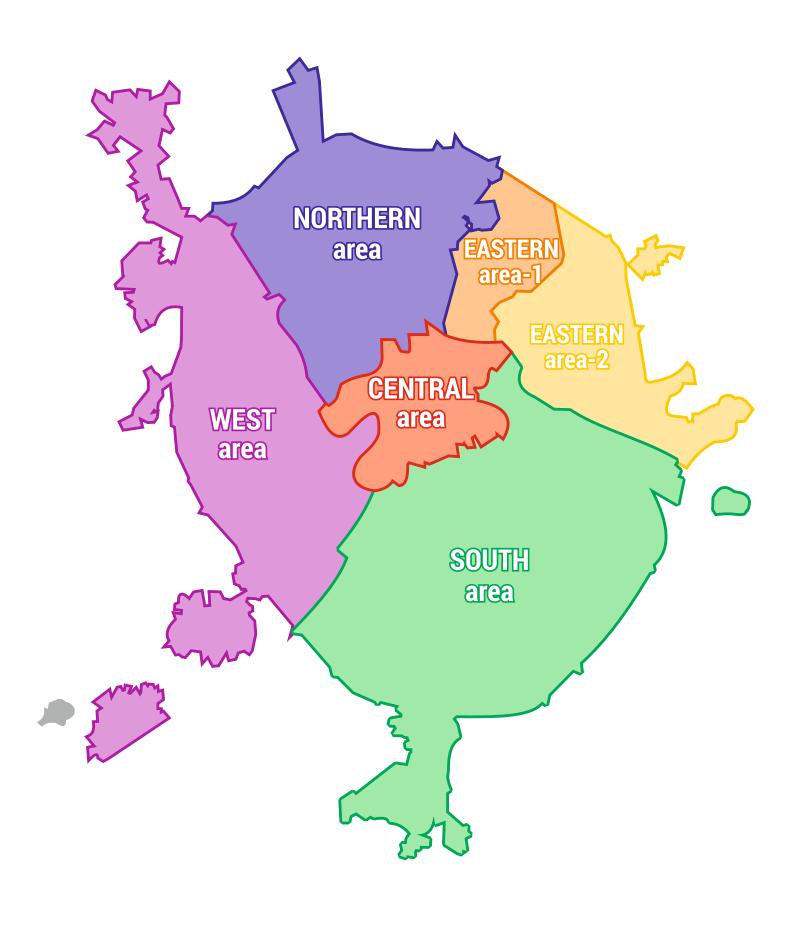

#### 1. Show areas in Moscow

Division of Moscow into 6 show areas in accordance to the attached map: North, West, Central, South, East 1, East 2

2. Time limit between two International exhibitions in the same show area Minimum time limit between 2 shows in the same show area is 3 weeks.